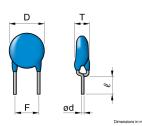

|                  | Size           |
|------------------|----------------|
| Diameter(D)      | 5.50mm Max.    |
| Thickness(T)     | 5.00mm Max.    |
| Lead Gap(F)      | 5.00mm ±1.50mm |
| Lead Diameter(d) | 0.60mm ±0.05mm |